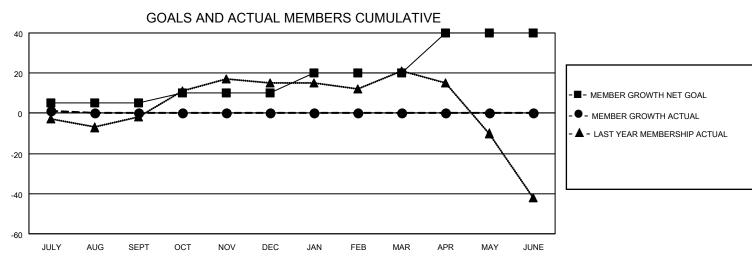

## District 110AN

| Clubs RESULTS FOR 2023-2024 |   |   |   | Members RESULTS FOR 2023-2024 |    |   |   |
|-----------------------------|---|---|---|-------------------------------|----|---|---|
|                             |   |   |   |                               |    |   |   |
| JULY/AUG/SEPT               | 0 | 0 | 0 | JULY/AUG/SEPT                 | 5  | 5 | 3 |
| OCT/NOV/DEC                 | 0 | 0 | 0 | OCT/NOV/DEC                   | 5  | 0 | 0 |
| JAN/FEB/MAR                 | 1 | 0 | 0 | JAN/FEB/MAR                   | 10 | 0 | 0 |
| APR/MAY/JUNE                | 1 | 0 | 0 | APR/MAY/JUNE                  | 20 | 0 | 0 |